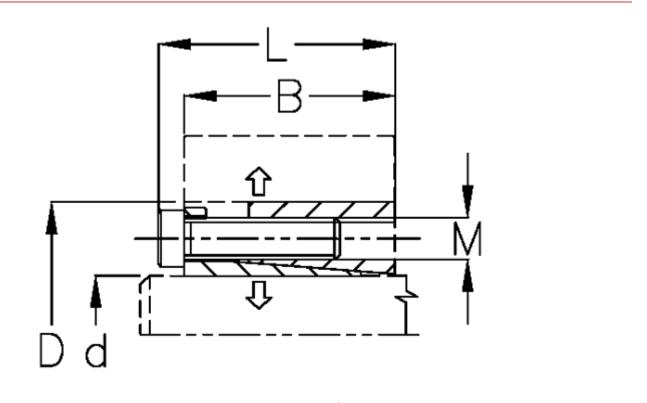

## **Measures**

| B mm                                        | = 28.0             | Surface roughness                  | = R? ? 3.2 µn |
|---------------------------------------------|--------------------|------------------------------------|---------------|
| d H8 mm                                     | = 38               | T N m torque                       | = 1000        |
| D mm                                        | = 65               | Ts N m bolt tightening torque = 14 |               |
| Fit tolerance                               | = Aksel h8, Nav H8 |                                    |               |
| F kN torque                                 | = 55               |                                    |               |
| Lmm                                         | = 34               |                                    |               |
| M mm                                        | = M6               |                                    |               |
| P N/mm2 surface pressure on shaft/hub = 135 |                    |                                    |               |